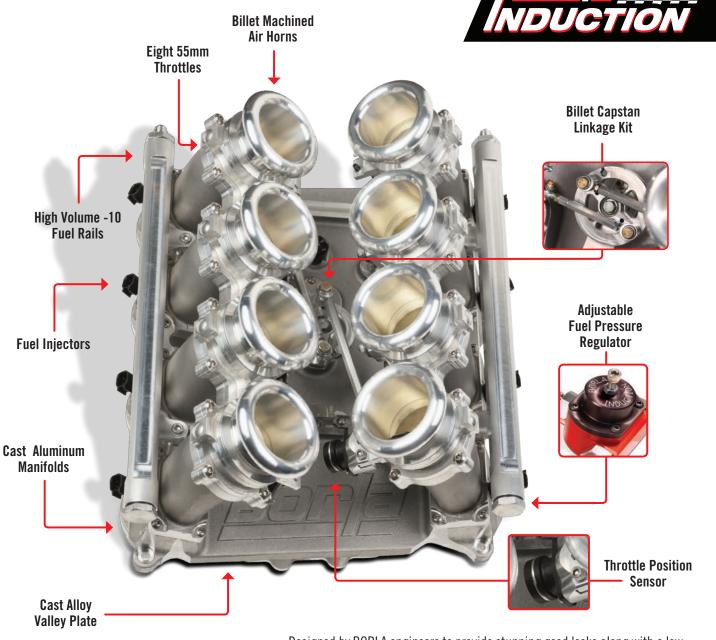

## **»FORD COYOTE** SEMI CROSSRAM

**MODEL DESCRIPTION** 

n

D

PART # 200125 V8 Kit Ford Coyote 5.0 Semi Crossram Throttles With 35mm Tall Air Horns

Designed by BORLA engineers to provide stunning good looks along with a low profile, these throttles are the answer to a kit car builders' prayer, especially where under hood space is at a premium. From our no-compromise billet machined velocity stacks through eight 55mm CNC machined throttles, to manifolds flow-matched to the inlet port, BORLA brings you a semi crossram which will enhance any engine bay.