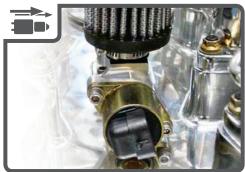

#### **Idle Air Control**

Provides the extra air needed to meet the demands power steering & air conditioning put on your engine. Also increases cold start RPM.