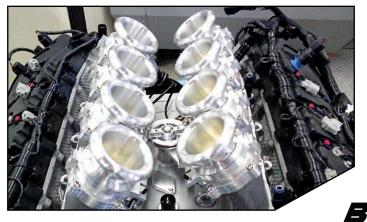

## **»FORD COYOTE** SEMI CROSSRAM

**MODEL DESCRIPTION** 

n

D

PART # 200125 V8 Kit Ford Coyote 5.0 Semi Crossram Throttles With 35mm Tall Air Horns

Designed by BORLA engineers to provide stunning good looks along with a low profile, these throttles are the answer to a kit car builders' prayer, especially where under hood space is at a premium. From our no-compromise billet machined velocity stacks through eight 55mm CNC machined throttles, to manifolds flow-matched to the inlet port, BORLA brings you a semi crossram which will enhance any engine bay.